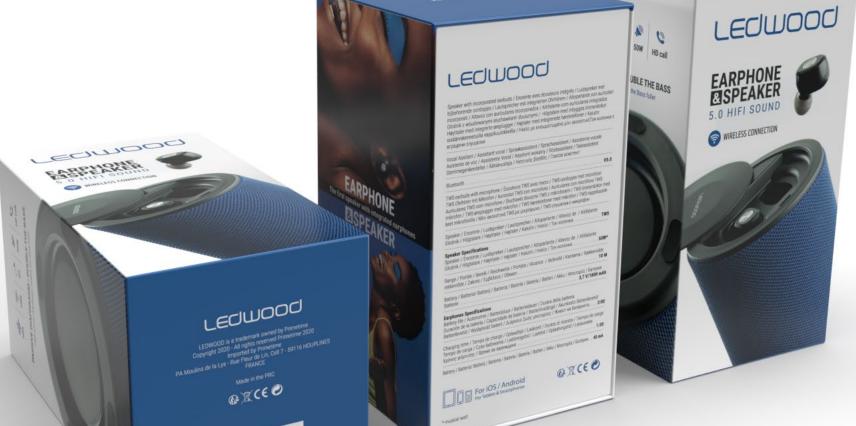

airing             | Automatic              |
|---------------------|------------------------|
| Bluetooth version   | 5.0                    |
| Bluetooth profile   | HSP/HFP/A2DP/AVRCP     |
| Bluetooth frequency | 2,4 GHZ                |
| Bluetooth range     | 10M                    |
| Charger             | Micro USB              |
| Battery type        | Li-ion Batteries       |
| Accessories         | Charging cable         |
| EARPHONES           |                        |
| Microphone          | Integrated             |
| Commutator          | Pusher (1 per earbuds) |
| Power               | 2x5mW                  |
| Battery capacity    | 40mAh (per earbuds)    |
| Autonomy            | ≥ 3h                   |
| Full charging time  | ≤1h                    |



### **DUAL**