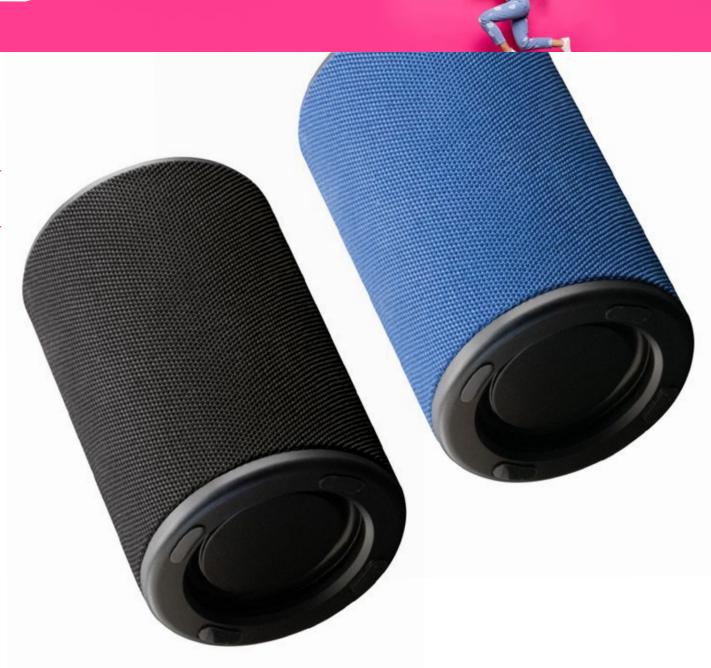

## **DUAL**SPEAKER BT + TWS EARPHONES





#### **MATTE FINISH**

**PRODUCT** 







# **DUAL**SPEAKER BT + TWS EARPHONES





MATTE FINISH COLORS





## **DUAL**SPEAKER BT + TWS EARPHONES





### MATTE FINISH

**SPECIFICATIONS** 

#### **SPEAKER**

| Power              | 5W RMS            |
|--------------------|-------------------|
| Battery capacity   | 1800mAh/3,7V      |
| Autonomy           | ≥ 5h (50% volume) |
| Full charging time | 4h                |
| Charger            | Micro USB         |

#### **GENERAL**

| Pairing             | Automatic              |
|---------------------|------------------------|
| Bluetooth version   | 5.0                    |
| Bluetooth profile   | HSP/HFP/A2DP/AVRCP     |
| Bluetooth frequency | 2,4 GHZ                |
| Bluetooth range     | 10M                    |
| Charger             | Micro USB              |
| Battery type        | Li-ion Batteries       |
| Accessories         | Cha