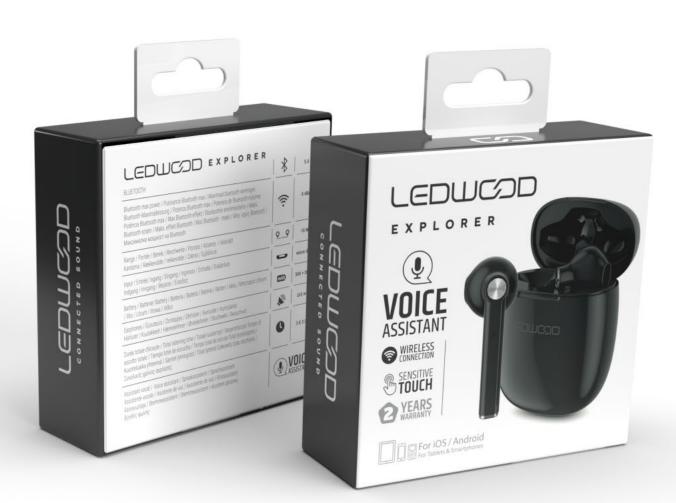

utomatic                  |
|---------------------|----------------------------|
| Commutator          | Sensitive touch            |
| Bluetooth version   | 5.0                        |
| Bluetooth profile   | A2D1.3,HFP1.5,AVRCP1.5     |
| Bluetooth frequency | 2,4 GHZ                    |
| Bluetooth range     | 10-15M                     |
| Power               | 5mW (Each earbuds)         |
| Microphone          | Integrated                 |
| Charge              | Box Entry Charge USB/DC 5V |
| Battery Capacity    | 30mAh (Each earbuds)       |
| Charging Box        | 300mAh                     |
| Autonomy Play mode  | 3 x 4 hours (50% volume)   |
| Accessories         | Charging box and USB Cable |



## **EXPLORER** LD - T16 - TWS



For iOS / Android

GLOSSY FINISH PACKAGING