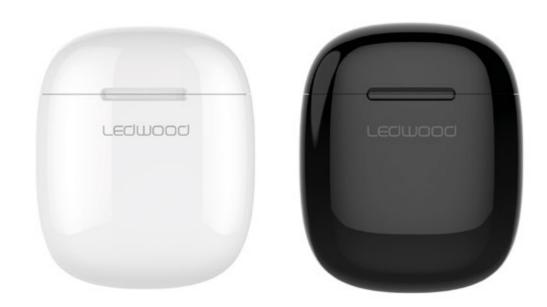

## EXPLORER LD - T16 - TWS



For iOS / Android

### GLOSSY FINISH PRODUCT

**VOICE** ASSISTANT















For iOS / Android

#### GLOSSY FINISH COLORS



B SENSITIVE





# 





For iOS / Android

GLOSSY FINISH SPECIFICATIONS

| Paring              | Automatic                  |
|---------------------|----------------------------|
| Commutator          | Sensitive touch            |
| Bluetooth version   | 5.0                        |
| Bluetooth profile   | A2D1.3,HFP1.5,AVRCP1.5     |
| Bluetooth frequency | 2,4 GHZ                    |
| Bluetooth range     | 10-15M                     |
| Power               | 5mW (Each earbuds)         |
| Microphone          | Integrated                 |
| Charge              | Box Entry Charge USB/DC 5V |
| Battery Capacity    | 30mAh (Each earbuds)       |
| Charging Box        | 300mAh                     |
| Autonomy Play mode  | 3 x 4 hours (50% volume)   |
| Accessories         | Charging box and USB Cable