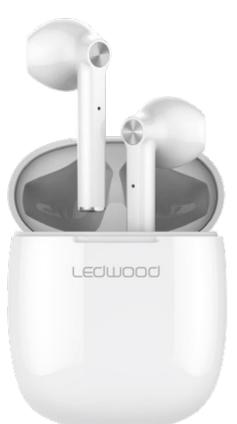

## EXPLORER LD - T16 - TWS



For iOS / Android

### GLOSSY FINISH PRODUCT

**VOICE** ASSISTANT















For iOS / Android

#### GLOSSY FINISH COLORS



B SENSITIVE





# 





For iOS / Android

GLOSSY FINISH SPECIFICATIONS

| Paring              | Automatic                  |
|---------------------|----------------------------|
| Commutator          | Sensitive touch            |
| Bluetooth version   | 5.0                        |
| Bluetooth profile   | A2D1.3,HFP1.5,AVRCP1.5     |
| Bluetooth frequency | 2,4 GHZ                    |
| Bluetooth range     | 10-15M                     |
| Power               | 5mW (Each earbuds)         |
| Microphone          | Integrated                 |
| Charge              | Box Entry Charge USB/DC 5V |
| Battery Capacity    | 30mAh (Each earbuds)       |
| Charging Box        | 300mAh                     |
| Autonomy Play mode  | 3 x 4 ho