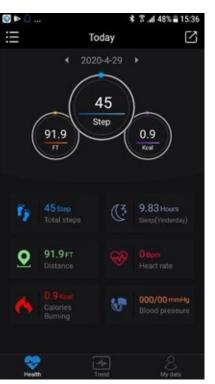

### **APPLICATION - LEFUN HEALTH**

| Application  |                                                                                                                                               |
|--------------|-----------------------------------------------------------------------------------------------------------------------------------------------|
| Support      | Android /IOS                                                                                                                                  |
| APP Language | French, German, English, Arabic, Korean,<br>Croatian, Spanish, Finnish, Italian,<br>Japanese, Dutch, Polish, Portuguese,<br>Romanian, Russian |
|              |                                                                                                                                               |