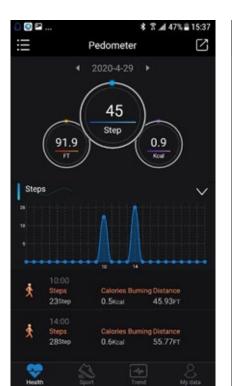

### **APPLICATION - LEFUN HEALTH**

| Application  |                                                                                                                                               |
|--------------|-----------------------------------------------------------------------------------------------------------------------------------------------|
| Support      | Android /IOS                                                                                                                                  |
| APP Language | French, German, English, Arabic, Korean,<br>Croatian, Spanish, Finnish, Italian,<br>Japanese, Dutch, Polish, Portuguese,<br>Romanian, Russian |
|              |                                                                                                                                               |