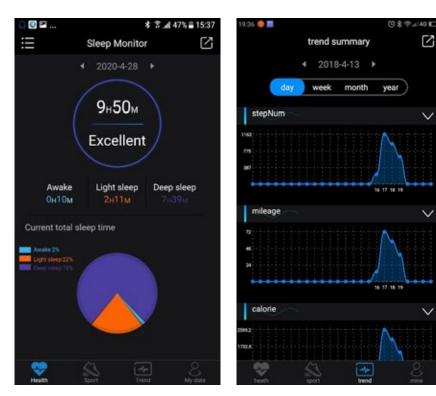

| Pedometer           |                  |
|---------------------|------------------|
| Range               |                  |
| Calories Burned     |                  |
| Sleep Monitor       |                  |
| Reminder on seden   | tary             |
| Heartbeat           |                  |
| Phone call reminde  | r                |
| Simple Notification | Service (SNS)    |
| Clock               |                  |
| Shake to take a pho | to               |
| «Find my phone» fu  | nctions          |
| Anti-lost bracelet  |                  |
| Duration            |                  |
| Raise your hand to  | display the time |
| Wireless update     |                  |
| Music control       |                  |
| Weather display     |                  |
| Wallpaper display   |                  |