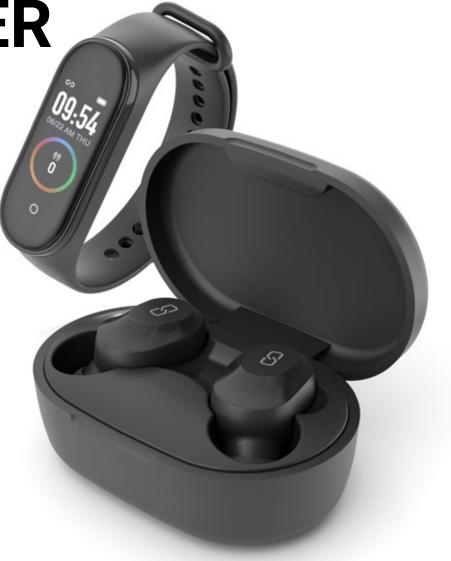

### **KEPLER + TRACKER** LD - XT91 - TWS + ACTIVITY TRACKER



For iOS / Android

### MATTE FINISH PRODUCTS













## **KEPLER + TRACKER** LD - XT91 - TWS + ACTIVITY TRACKER



For iOS / Android For Tablets & Smartphones

#### MATTE FINISH COLORS



# 



# **KEPLER + TRACKER** LD - XT91 - TWS + ACTIVITY TRACKER



For iOS / Android

#### MATTE FINISH EARPHONES TWS

#### EARPHONES

| Pairing                    | Automatic                              |
|----------------------------|----------------------------------------|
| Vocal assistant compatible | Yes                                    |
| Commutator                 | Sensitive touch (1 per earphone)       |
| Bluetooth version          | V5.0 + EDR                             |
| Bluetooth profile          | A2DPV1.3                               |
| Bluetooth frequency        | 2,4 GHZ                                |
| Bluetooth range