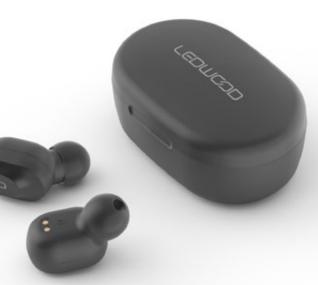

### **KEPLER + TRACKER** LD - XT91 - TWS + ACTIVITY TRACKER



For iOS / Android

### MATTE FINISH PRODUCTS













## **KEPLER + TRACKER** LD - XT91 - TWS + ACTIVITY TRACKER



For iOS / Android For Tablets & Smartphones

#### MATTE FINISH COLORS



# 



# **KEPLER + TRACKER** LD - XT91 - TWS + ACTIVITY TRACKER



For iOS / Android

#### MATTE FINISH EARPHONES TWS

#### EARPHONES

| Pairing                    | Automatic                              |
|----------------------------|----------------------------------------|
| Vocal assistant compatible | Yes                                    |
| Commutator                 | Sensitive touch (1 per earphone)       |
| Bluetooth version          | V5.0 + EDR                             |
| Bluetooth profile          | A2DPV1.3                               |
| Bluetooth frequency        | 2,4 GHZ                                |
| Bluetooth range