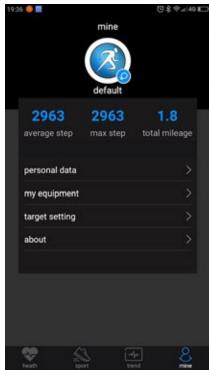

### **APPLICATION - LEFUN HEALTH**

| Application  |                                                                                                                                               |
|--------------|-----------------------------------------------------------------------------------------------------------------------------------------------|
| Support      | Android /IOS                                                                                                                                  |
| APP Language | French, German, English, Arabic, Korean,<br>Croatian, Spanish, Finnish, Italian,<br>Japanese, Dutch, Polish, Portuguese,<br>Romanian, Russian |
|              |                                                                                                                                               |