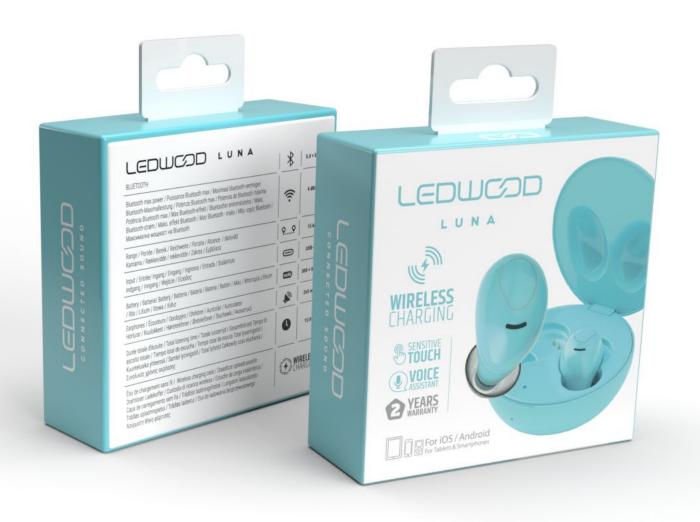

SP1.2/ AVRCP1.6/ D11.3. |
| Bluetooth frequency           | 2,4 GHZ                                   |
| Bluetooth range               | 10M                                       |
| Power                         | 2x5mW                                     |
| Microphone                    | Built-in                                  |
| Charge                        | Induction and Micro USB                   |
| Battery Capacity earphones    | 55mAh (Each earbuds)                      |
| Battery capacity charging box | 300mAh                                    |
| Autonomy Play mode            | 3 x 4 hours (50% volume)                  |
| Accessories                   | Charging box and USB Cable                |



### LUNA LD - 19W - TWS





### **RUBBER COATING**

**PACKAGING**