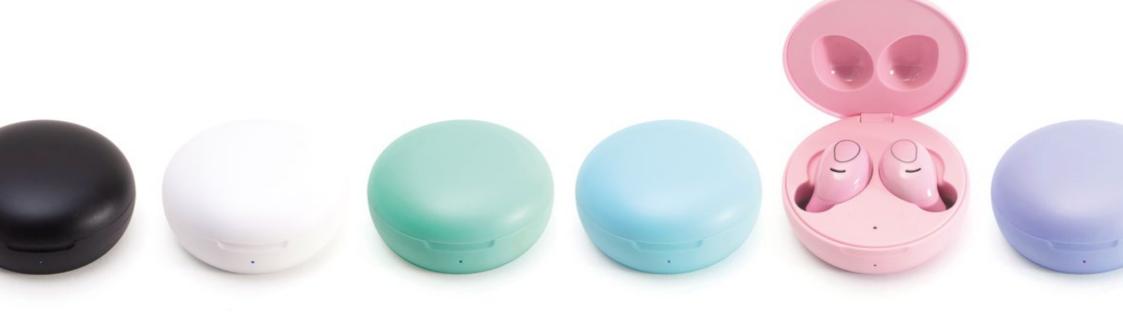

## LUNA LD - 19W - TWS





#### **RUBBER COATING**

**PRODUCT** 













## LUNA LD - 19W - TWS





### **RUBBER COATING**

**COLORS** 





### LUNA LD - 19W - TWS





#### **RUBBER COATING**

**SPECIFICATIONS** 

| Paring                        | Automatic                                 |
|-------------------------------|-------------------------------------------|
| Commutator                    | Sensitive Touch (1 per earpieces)         |
| Bluetooth version             | 5.0                                       |
| Bluetooth profile             | A2DP1.3/ HFP1.6/ HSP1.2/ AVRCP1.6/ D11.3. |
| Bluetooth frequency           | 2,4 GHZ                                   |
| Bluetooth range               | 10M                                       |
| Power                         | 2x5mW                                     |
| Microphone                    | Built-in                                  |
| Charge