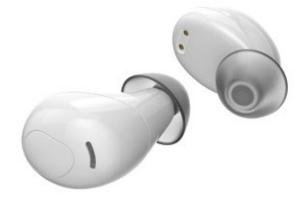

## LUNA LD - 19W - TWS





#### **RUBBER COATING**

**PRODUCT** 













## LUNA LD - 19W - TWS





### **RUBBER COATING**

**COLORS** 





### LUNA LD - 19W - TWS





#### **RUBBER COATING**

**SPECIFICATIONS** 

| Paring                        | Automatic                                 |
|-------------------------------|-------------------------------------------|
| Commutator                    | Sensitive Touch (1 per earpieces)         |
| Bluetooth version             | 5.0                                       |
| Bluetooth profile             | A2DP1.3/ HFP1.6/ HSP1.2/ AVRCP1.6/ D11.3. |
| Bluetooth frequency           | 2,4 GHZ                                   |
| Bluetooth range               | 10M                                       |
| Power                         | 2x5mW                                     |
| Microphone