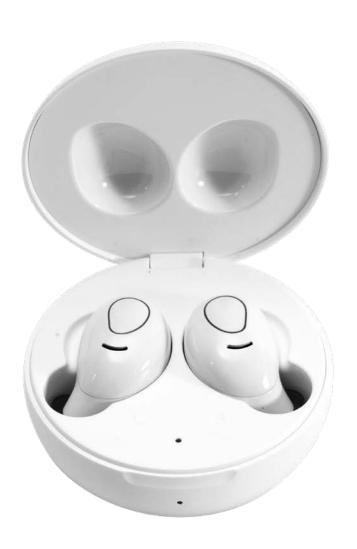

## LUNA LD - 19W - TWS





#### **RUBBER COATING**

**PRODUCT** 













## LUNA LD - 19W - TWS





### **RUBBER COATING**

**COLORS** 





### LUNA LD - 19W - TWS





#### **RUBBER COATING**

**SPECIFICATIONS** 

| Paring                        | Automatic                                 |
|-------------------------------|-------------------------------------------|
| Commutator                    | Sensitive Touch (1 per earpieces)         |
| Bluetooth version             | 5.0                                       |
| Bluetooth profile             | A2DP1.3/ HFP1.6/ HSP1.2/ AVRCP1.6/ D11.3. |
| Bluetooth frequency           | 2,4 GHZ                                   |
| Bluetooth range               | 10M                                       |
| Power                         | 2x5mW                                     |
| Microphone